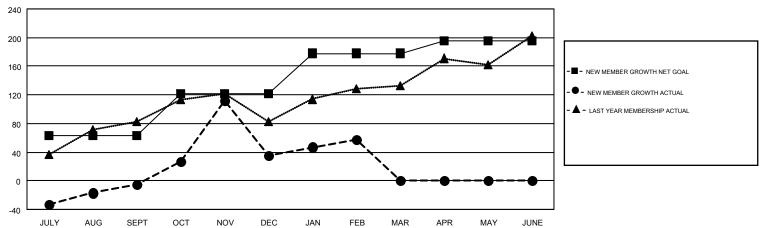

## GOALS AND ACTUAL MEMBERS CUMULATIVE

| DROPPED CLUBS: 6  DROPPED MEMBERS |     | 62 CLUBS OF 124 ADDED 1 OR MORE NEW MEMBERS | GENDER DISTRIBUTION           MALE         2,006 (66.07%)           FEMALE         1,030 (33.93%) |  |     |
|-----------------------------------|-----|---------------------------------------------|---------------------------------------------------------------------------------------------------|--|-----|
| DECEASED                          | 3   | CLICK HERE FOR CUMULATIVE                   | TOTAL FAMILY UNIT MEMBERS                                                                         |  | 712 |
| CLUB CANCELLED                    | 99  | MEMBERSHIP DATA                             | FAMILY MEMBERS PAYING HALF                                                                        |  | 200 |
| OTHER                             | 246 |                                             |                                                                                                   |  | 392 |
| TOTAL                             | 348 |                                             | 5020                                                                                              |  |     |