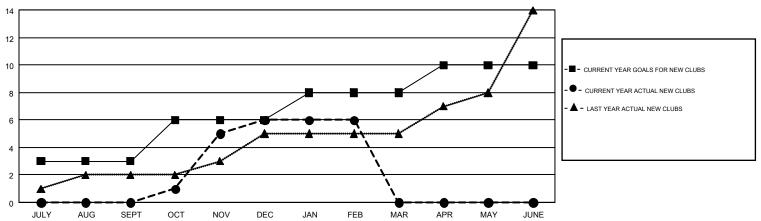

| OCT/NOV/DEC           | 58                                                             | 212                                                          | 172                                                |  |
| JAN/FEB/MAR   | 2             | 0         | 0             | JAN/FEB/MAR           | 57                                                             | 82                                                           | 59                                                 |  |
| APR/MAY/JUNE  | 2             | 0         | 0             | APR/MAY/JUNE          | 18                                                             | 0                                                            | 0                                                  |  |

## GOALS AND ACTUAL NEW CLUBS CUMULATIVE



## GOALS AND ACTUAL MEMBERS CUMULATIVE



| DROPPED CLUBS: 6  DROPPED MEMBERS |     | 62 CLUBS OF 124 ADDED 1 OR MORE NEW MEMBERS | GENDER DISTRIBUTION           MALE         2,006 (66.07%)           FEMALE         1,030 (33.93%) |  |     |
|-----------------------------------|-----|---------------------------------------------|---------------------------------------------------------------------------------------------------|--|-----|
| DECEASED                          | 3   | CLICK HERE FOR CUMULATIVE                   | TOTAL FAMILY UNIT MEMBERS                                                                         |  | 712 |
| CLUB CANCELLED                    | 99  | MEMBERSHIP DATA                             | FAMILY MEMBERS PAYING HALF